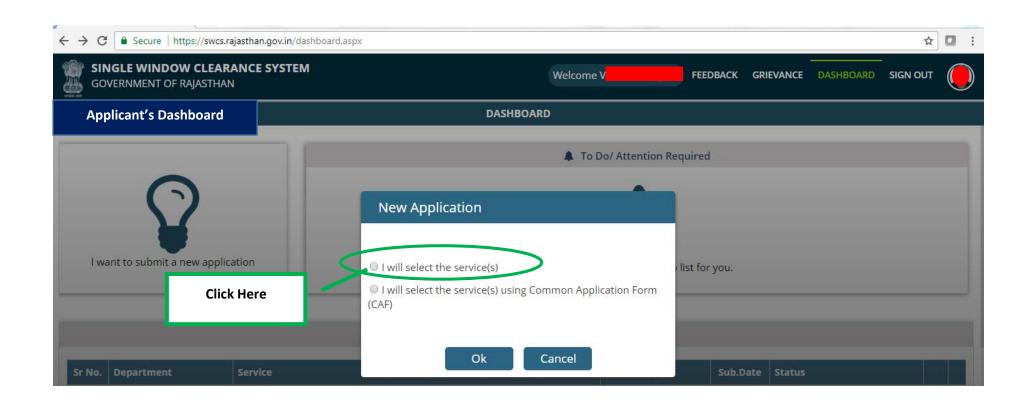

ation of Establishment under Inter State Migrant Workmen (RE&CS) Act, 1979 (License of Contractor Establishment)' is provided as a service through the online Single Window System

Rajasthan's advanced Single Window Clearance System (SWCS) allows online application, submission, payments, tracking of status, approvals and issuance of the certificate(s).

Common Information once provided in SWCS is populated in the respective form for which approval is applied. Only rest/additional fields are filled by the applicant, specific to the approval

Website : www.swcs.rajasthan.gov.in/

**Video User Guide :** <a href="http://swcs.rajasthan.gov.in/Tutorials.aspx">http://swcs.rajasthan.gov.in/Tutorials.aspx</a>

Screenshots of the entire process application approval process are provided below:









































application can be tracked on SWCS