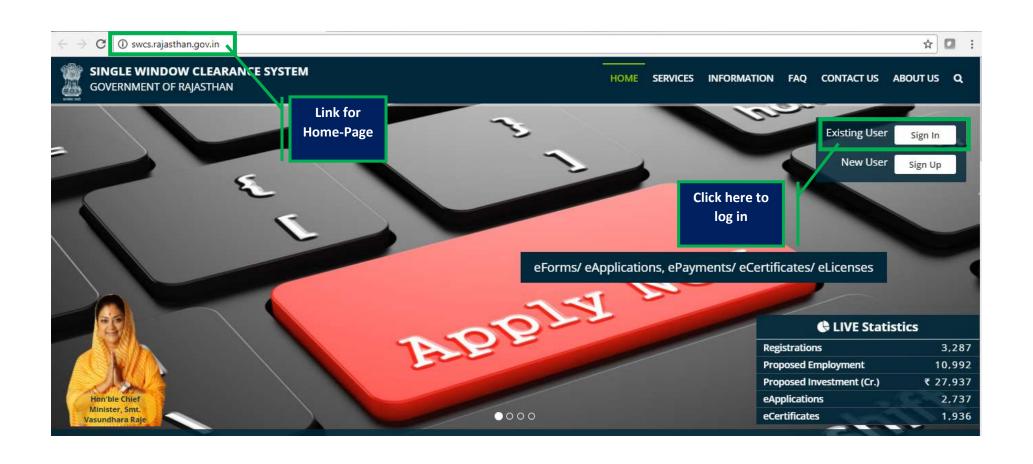

Website : www.swcs.rajasthan.gov.in/

**Video User Guide :** <a href="http://swcs.rajasthan.gov.in/Tutorials.aspx">http://swcs.rajasthan.gov.in/Tutorials.aspx</a>

Screenshots of the entire process application approval process are provided below:

Rajasthan's advanced Single Window Clearance System (SWCS) allows online application, submission, payments, tracking of status, approvals and issuance of the certificate(s).

Common Information once provided in SWCS is populated in the respective form for which approval is applied. Only rest/additional fields are filled by the applicant, specific to the approval