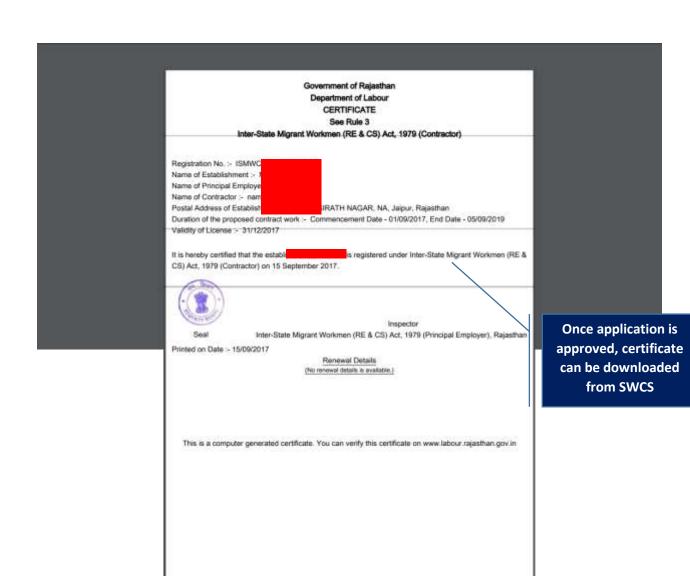

## **Government of Rajasthan**

'Registration of Establishment under Inter State Migrant Workmen (RE&CS) Act, 1979 (License of Contractor Establishment)' is provided as a service through the online Single Window System

application can be tracked on SWCS