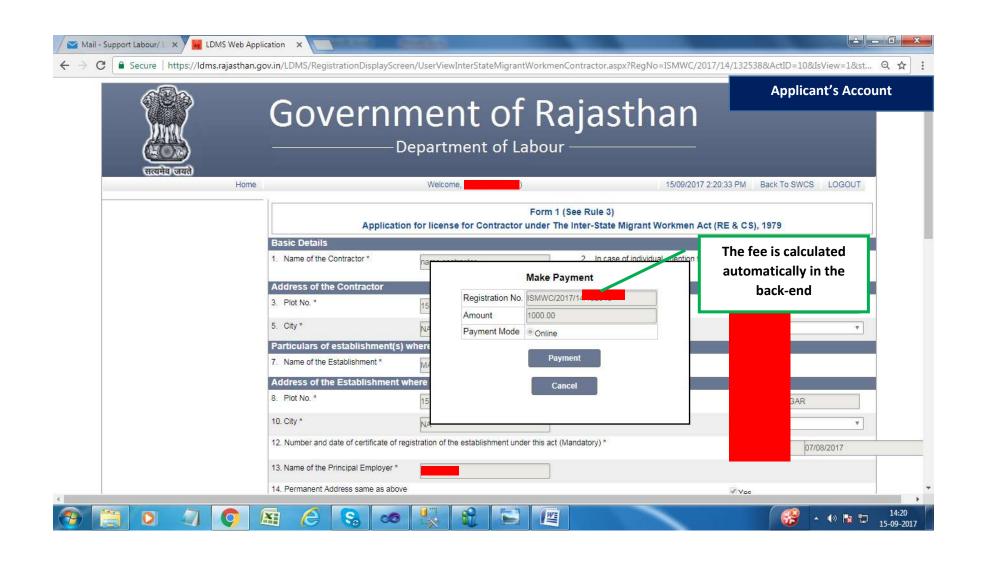

Website : www.swcs.rajasthan.gov.in/

**Video User Guide :** <a href="http://swcs.rajasthan.gov.in/Tutorials.aspx">http://swcs.rajasthan.gov.in/Tutorials.aspx</a>

Screenshots of the entire process application approval process are provided below:

application can be tracked on SWCS