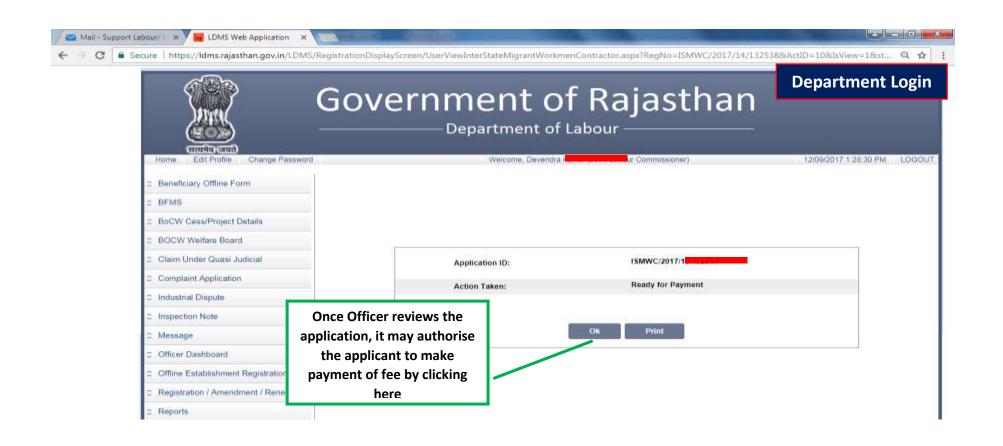

Website : www.swcs.rajasthan.gov.in/

**Video User Guide :** <a href="http://swcs.rajasthan.gov.in/Tutorials.aspx">http://swcs.rajasthan.gov.in/Tutorials.aspx</a>

Screenshots of the entire process application approval process are provided below:

application can be tracked on SWCS