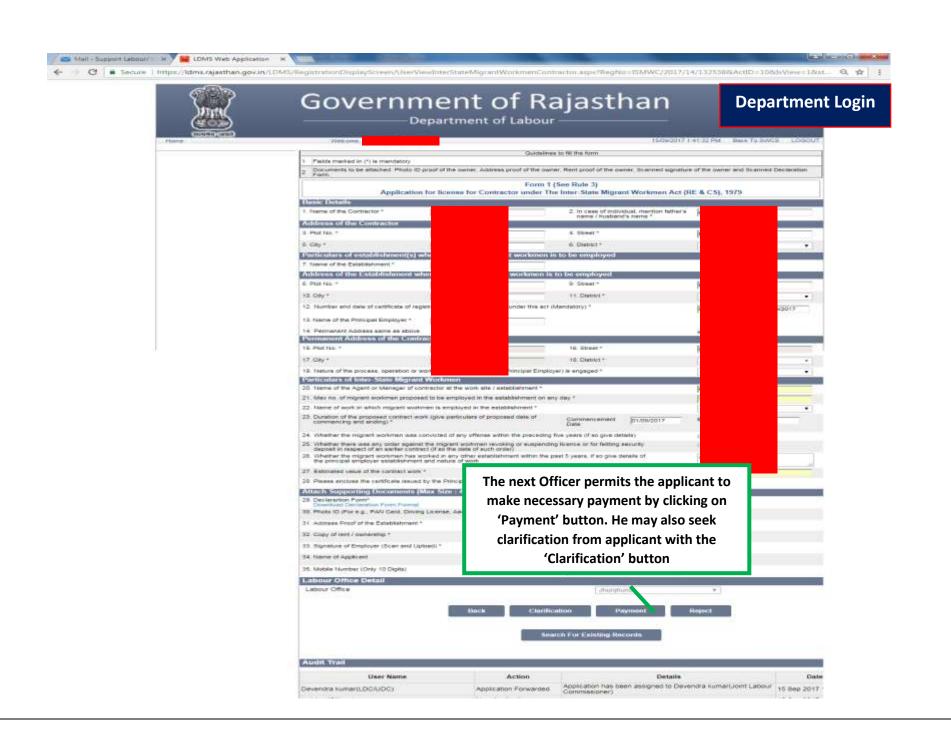

lishment under Inter State Migrant Workmen (RE&CS) Act, 1979 (License of Contractor Establishment)' is provided as a service through the online Single Window System

Rajasthan's advanced Single Window Clearance System (SWCS) allows online application, submission, payments, tracking of status, approvals and issuance of the certificate(s).

Common Information once provided in SWCS is populated in the respective form for which approval is applied. Only rest/additional fields are filled by the applicant, specific to the approval

Website : www.swcs.rajasthan.gov.in/

**Video User Guide :** <a href="http://swcs.rajasthan.gov.in/Tutorials.aspx">http://swcs.rajasthan.gov.in/Tutorials.aspx</a>

Screenshots of the entire process application approval process are provided below:









































application can be tracked on SWCS