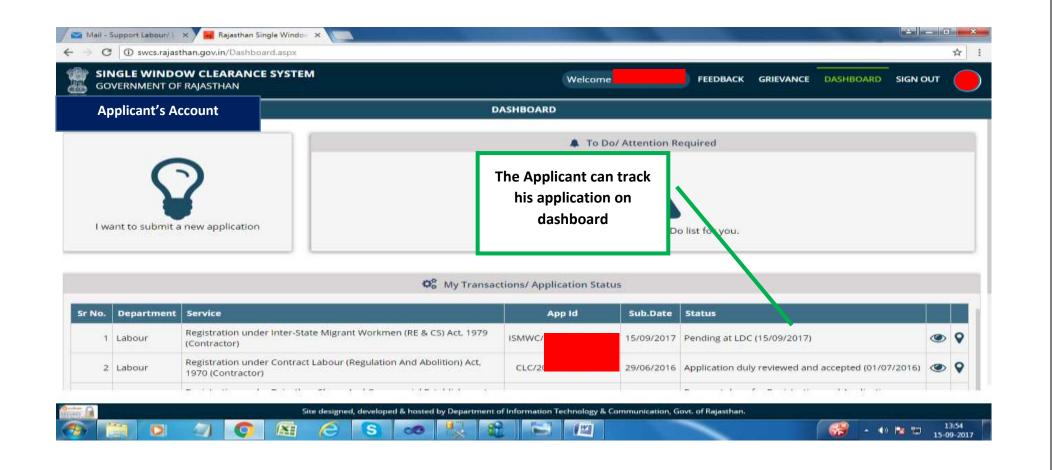

stablishment under Inter State Migrant Workmen (RE&CS) Act, 1979 (License of Contractor Establishment)' is provided as a service through the online Single Window System

Rajasthan's advanced Single Window Clearance System (SWCS) allows online application, submission, payments, tracking of status, approvals and issuance of the certificate(s).

Common Information once provided in SWCS is populated in the respective form for which approval is applied. Only rest/additional fields are filled by the applicant, specific to the approval

Website : www.swcs.rajasthan.gov.in/

**Video User Guide :** <a href="http://swcs.rajasthan.gov.in/Tutorials.aspx">http://swcs.rajasthan.gov.in/Tutorials.aspx</a>

Screenshots of the entire process application approval process are provided below:









































application can be tracked on SWCS