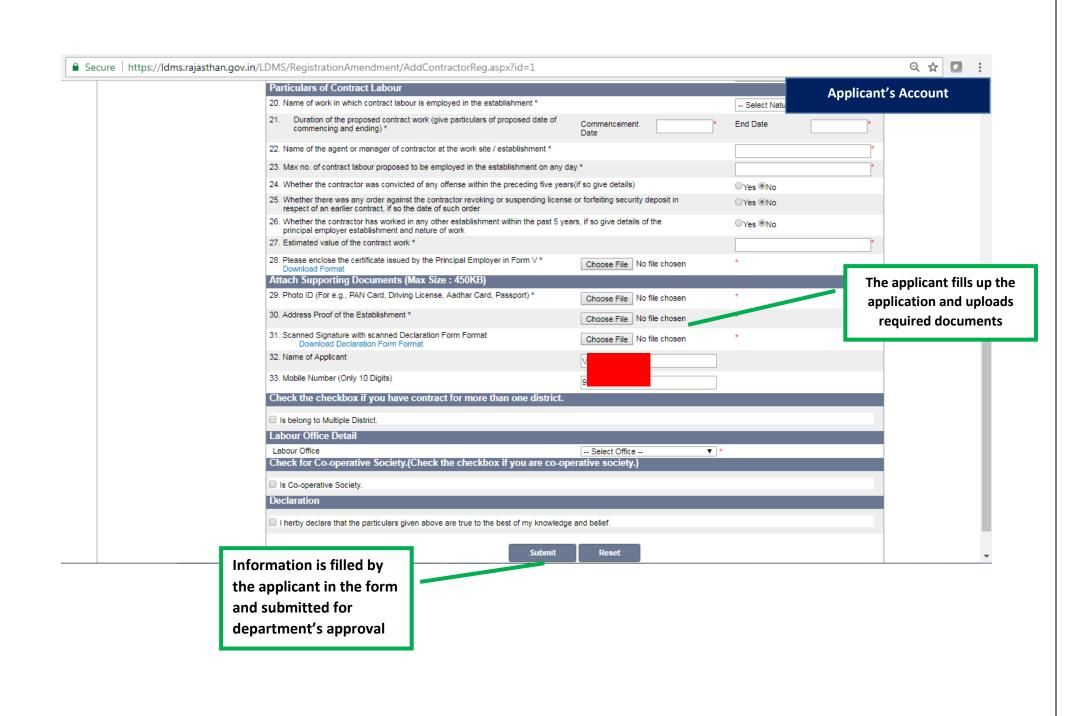

## **Government of Rajasthan**

'Registration of Establishment under Inter State Migrant Workmen (RE&CS) Act, 1979 (License of Contractor Establishment)' is provided as a service through the online Single Window System

Rajasthan's advanced Single Window Clearance System (SWCS) allows online application, submission, payments, tracking of status, approvals and issuance of the certificate(s).

Common Information once provided in SWCS is populated in the respective form for which approval is applied. Only rest/additional fields are filled by the applicant, specific to the approval

application can be tracked on SWCS