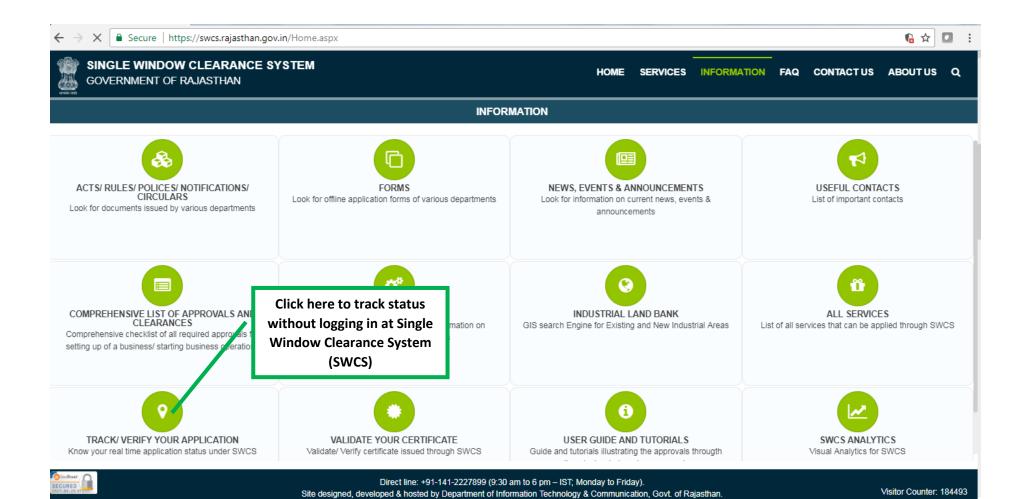

Inter State Migrant Workmen (RE&CS) Act, 1979 (License of Contractor Establishment)' is provided as a service through the online Single Window System

Rajasthan's advanced Single Window Clearance System (SWCS) allows online application, submission, payments, tracking of status, approvals and issuance of the certificate(s).

Common Information once provided in SWCS is populated in the respective form for which approval is applied. Only rest/additional fields are filled by the applicant, specific to the approval

Website : www.swcs.rajasthan.gov.in/

**Video User Guide :** <a href="http://swcs.rajasthan.gov.in/Tutorials.aspx">http://swcs.rajasthan.gov.in/Tutorials.aspx</a>

Screenshots of the entire process application approval process are provided below:









































application can be tracked on SWCS