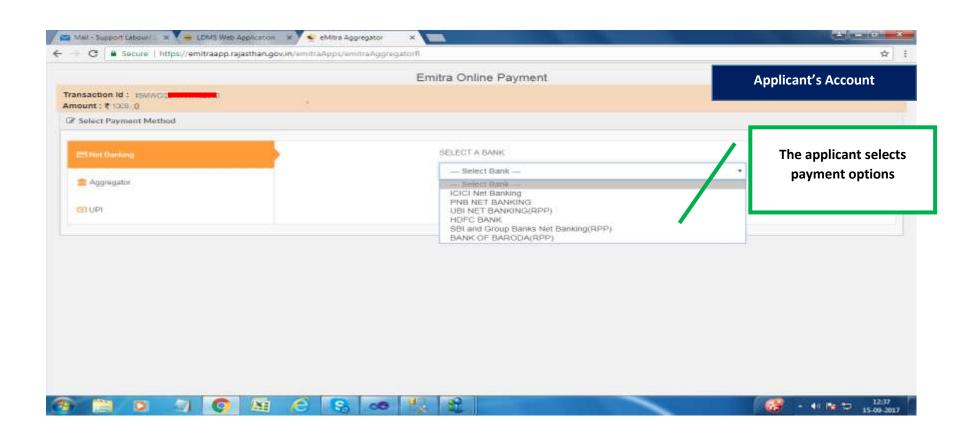

Website : www.swcs.rajasthan.gov.in/

**Video User Guide :** <a href="http://swcs.rajasthan.gov.in/Tutorials.aspx">http://swcs.rajasthan.gov.in/Tutorials.aspx</a>

Screenshots of the entire process application approval process are provided below:

application can be tracked on SWCS