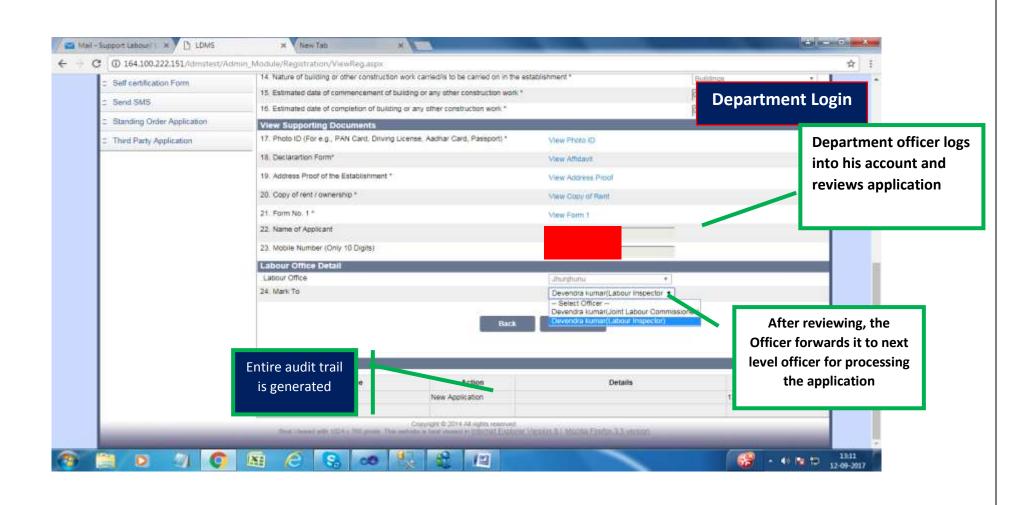

ablishment under Inter State Migrant Workmen (RE&CS) Act, 1979 (License of Contractor Establishment)' is provided as a service through the online Single Window System

Rajasthan's advanced Single Window Clearance System (SWCS) allows online application, submission, payments, tracking of status, approvals and issuance of the certificate(s).

Common Information once provided in SWCS is populated in the respective form for which approval is applied. Only rest/additional fields are filled by the applicant, specific to the approval

Website : www.swcs.rajasthan.gov.in/

**Video User Guide :** <a href="http://swcs.rajasthan.gov.in/Tutorials.aspx">http://swcs.rajasthan.gov.in/Tutorials.aspx</a>

Screenshots of the entire process application approval process are provided below:









































application can be tracked on SWCS