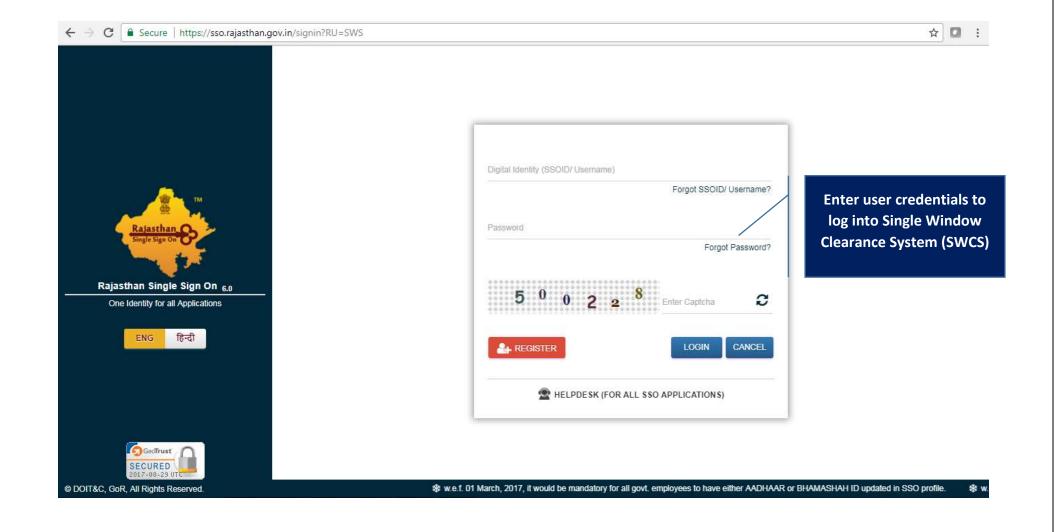

Rajasthan's advanced Single Window Clearance System (SWCS) allows online application, submission, payments, tracking of status, approvals and issuance of the certificate(s).

Common Information once provided in SWCS is populated in the respective form for which approval is applied. Only rest/additional fields are filled by the applicant, specific to the approval