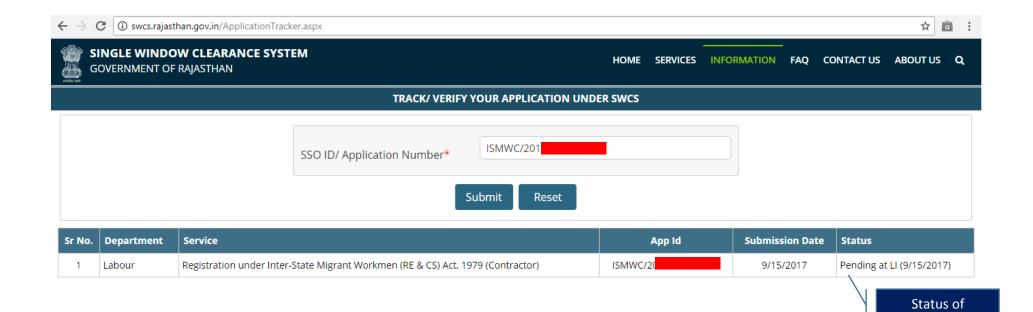

Website : www.swcs.rajasthan.gov.in/

**Video User Guide :** <a href="http://swcs.rajasthan.gov.in/Tutorials.aspx">http://swcs.rajasthan.gov.in/Tutorials.aspx</a>

Screenshots of the entire process application approval process are provided below:

application can be tracked on SWCS