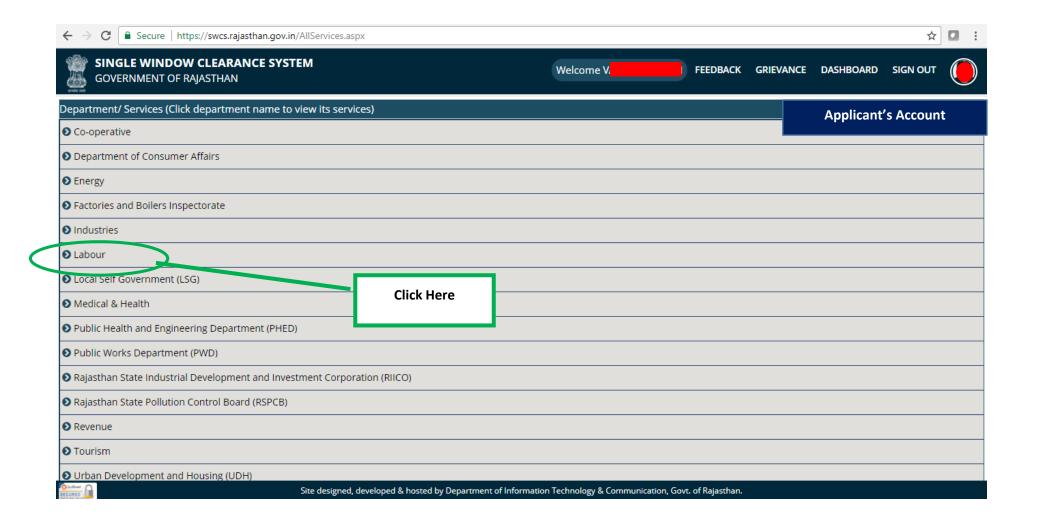

ion of Establishment under Inter State Migrant Workmen (RE&CS) Act, 1979 (License of Contractor Establishment)' is provided as a service through the online Single Window System

Rajasthan's advanced Single Window Clearance System (SWCS) allows online application, submission, payments, tracking of status, approvals and issuance of the certificate(s).

Common Information once provided in SWCS is populated in the respective form for which approval is applied. Only rest/additional fields are filled by the applicant, specific to the approval

Website : www.swcs.rajasthan.gov.in/

**Video User Guide :** <a href="http://swcs.rajasthan.gov.in/Tutorials.aspx">http://swcs.rajasthan.gov.in/Tutorials.aspx</a>

Screenshots of the entire process application approval process are provided below:









































application can be tracked on SWCS