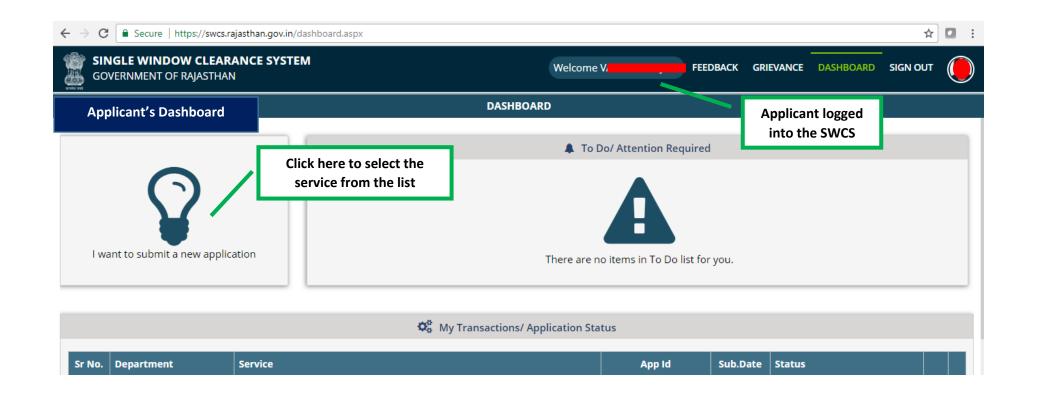

tration of Establishment under Inter State Migrant Workmen (RE&CS) Act, 1979 (License of Contractor Establishment)' is provided as a service through the online Single Window System

Rajasthan's advanced Single Window Clearance System (SWCS) allows online application, submission, payments, tracking of status, approvals and issuance of the certificate(s).

Common Information once provided in SWCS is populated in the respective form for which approval is applied. Only rest/additional fields are filled by the applicant, specific to the approval

Website : www.swcs.rajasthan.gov.in/

**Video User Guide :** <a href="http://swcs.rajasthan.gov.in/Tutorials.aspx">http://swcs.rajasthan.gov.in/Tutorials.aspx</a>

Screenshots of the entire process application approval process are provided below:









































application can be tracked on SWCS