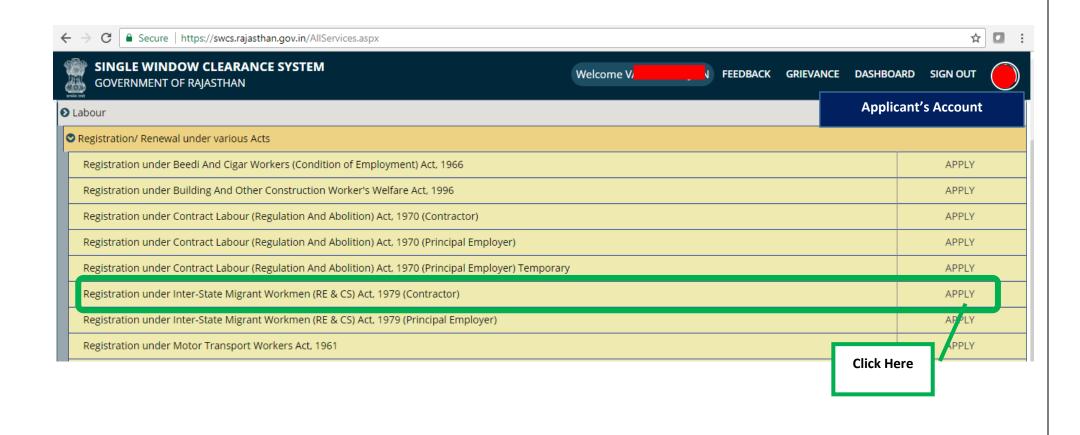

n of Establishment under Inter State Migrant Workmen (RE&CS) Act, 1979 (License of Contractor Establishment)' is provided as a service through the online Single Window System

Rajasthan's advanced Single Window Clearance System (SWCS) allows online application, submission, payments, tracking of status, approvals and issuance of the certificate(s).

Common Information once provided in SWCS is populated in the respective form for which approval is applied. Only rest/additional fields are filled by the applicant, specific to the approval

Website : www.swcs.rajasthan.gov.in/

**Video User Guide :** <a href="http://swcs.rajasthan.gov.in/Tutorials.aspx">http://swcs.rajasthan.gov.in/Tutorials.aspx</a>

Screenshots of the entire process application approval process are provided below:









































application can be tracked on SWCS