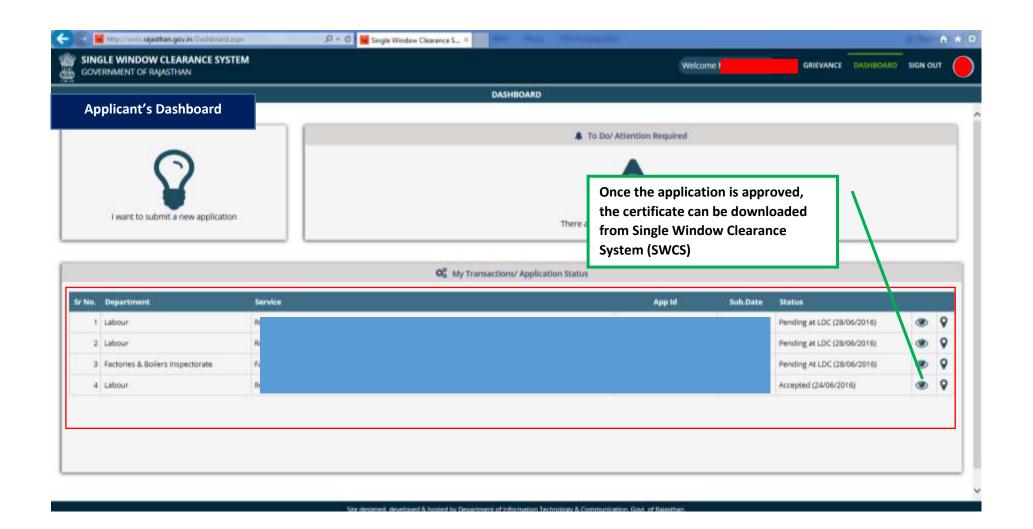

Rajasthan's advanced Single Window Clearance System (SWCS) allows online application, submission, payments, tracking of status, approvals and issuance of the certificate(s).

Common Information once provided in SWCS is populated in the respective form for which approval is applied. Only rest/additional fields are filled by the applicant, specific to the approval

application can be tracked on SWCS