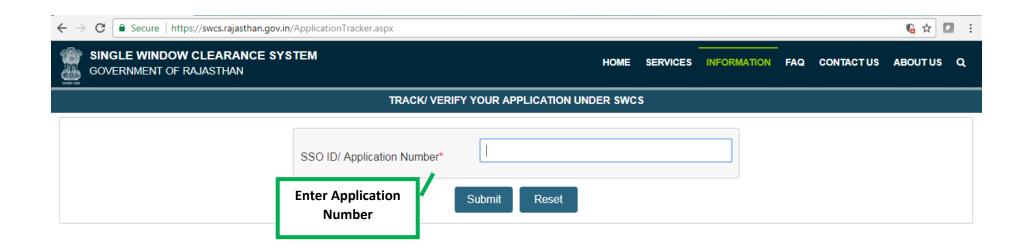

nter State Migrant Workmen (RE&CS) Act, 1979 (License of Contractor Establishment)' is provided as a service through the online Single Window System

Rajasthan's advanced Single Window Clearance System (SWCS) allows online application, submission, payments, tracking of status, approvals and issuance of the certificate(s).

Common Information once provided in SWCS is populated in the respective form for which approval is applied. Only rest/additional fields are filled by the applicant, specific to the approval

Website : www.swcs.rajasthan.gov.in/

**Video User Guide :** <a href="http://swcs.rajasthan.gov.in/Tutorials.aspx">http://swcs.rajasthan.gov.in/Tutorials.aspx</a>

Screenshots of the entire process application approval process are provided below:









































application can be tracked on SWCS