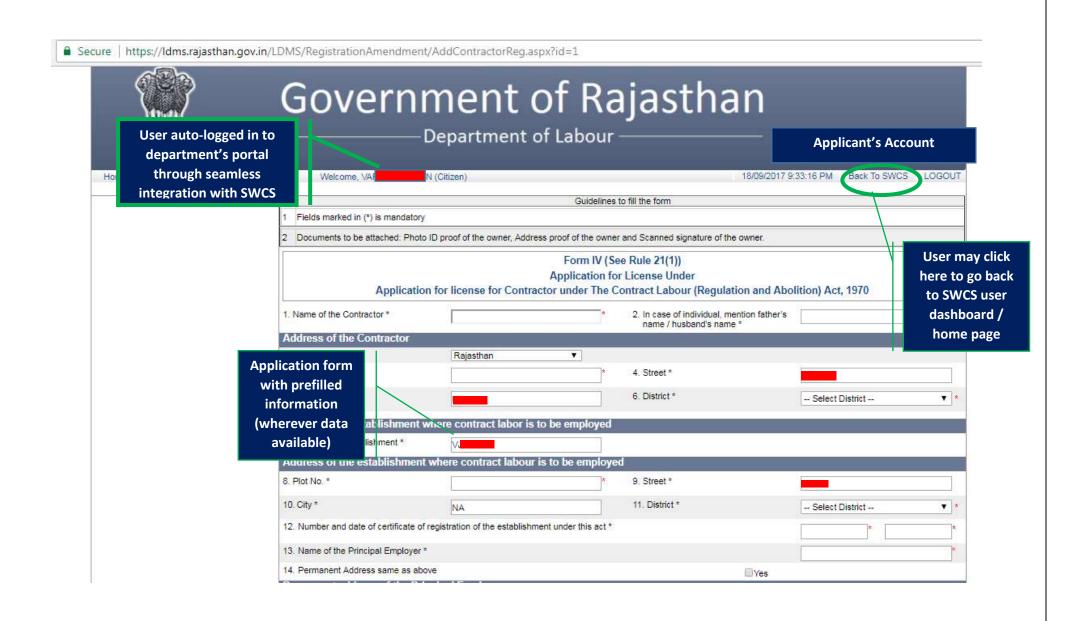

Rajasthan's advanced Single Window Clearance System (SWCS) allows online application, submission, payments, tracking of status, approvals and issuance of the certificate(s).

Common Information once provided in SWCS is populated in the respective form for which approval is applied. Only rest/additional fields are filled by the applicant, specific to the approval

application can be tracked on SWCS