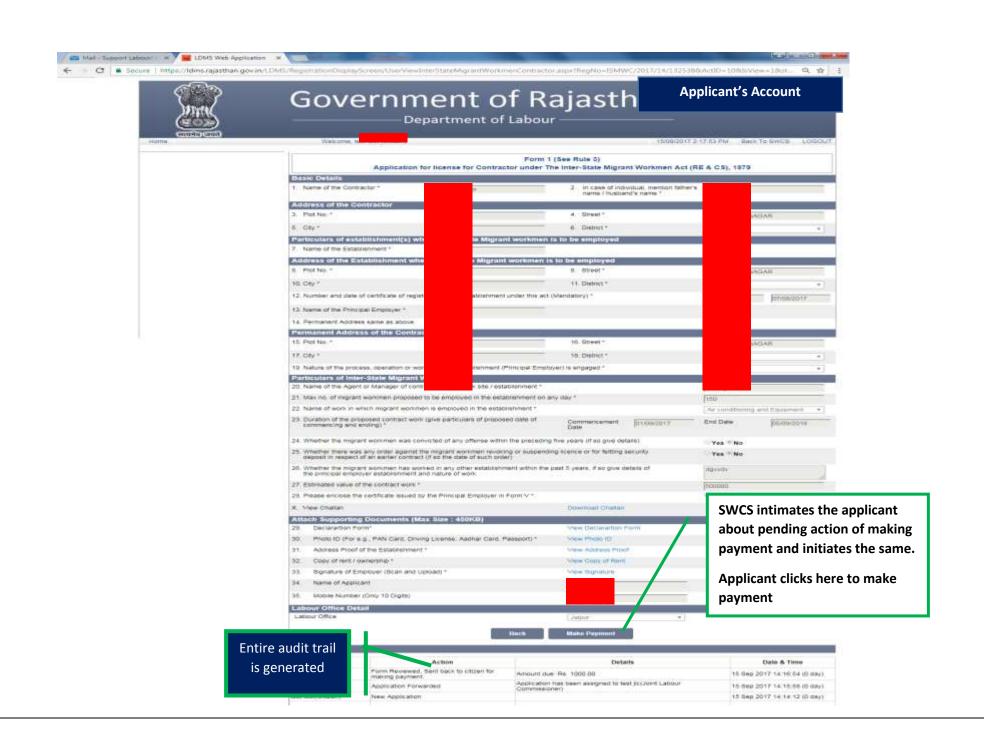

Website : www.swcs.rajasthan.gov.in/

**Video User Guide :** <a href="http://swcs.rajasthan.gov.in/Tutorials.aspx">http://swcs.rajasthan.gov.in/Tutorials.aspx</a>

Screenshots of the entire process application approval process are provided below:

application can be tracked on SWCS